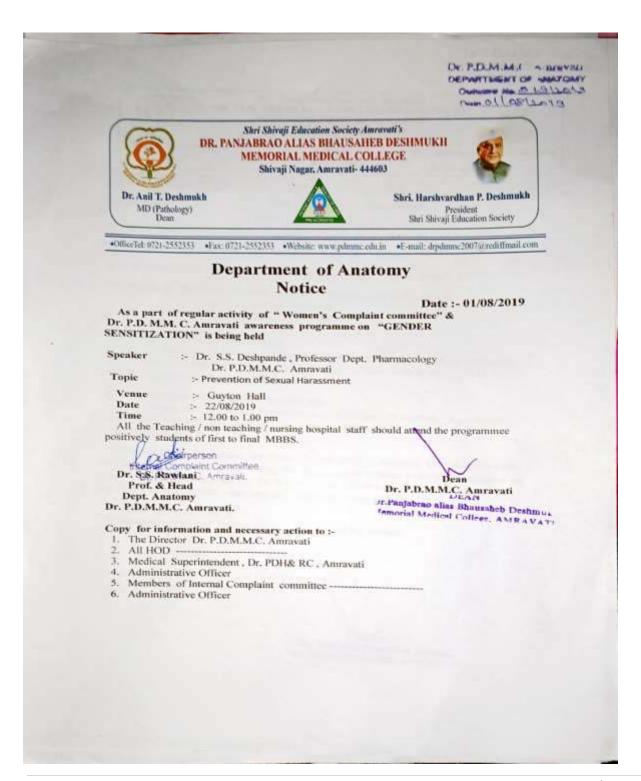

Certificate No. PEH-2021-1399

Department OF Obstetrics & Gynaecology

To, IQAC Coordinator Dr. PDMMC, Amravati

## Report on activity related to Criteria VII, matric 7.1.10

1] On 1st August 2022 Breastfeeding Week activity was conducted by OBGY and Paeditrics Department in Padiatricsa ward of Dr PDMMC. Dr. P.S. Junghare delivered a speech on importance of breastfeeding.

Attendance was good 25 patients, Nursing staff and attendents took the benefit.

2] On 3<sup>rd</sup> August 2022 Breastfeeding Week activity was conducted at Anjangaon Surji on importance of breastfeeding and 80 beneficiaries took the benefit. Dr. Sayali Jahagirdar , Dr. Monika Hantodkar , Dr. Deepali Kitukale attended the programme.

Attendance was good; 80 people attended. They also took the pledge to encourage exclusive breast feeding

Prof & Heald Dept. of Gynecology Dr. P.D. M. M. College, Amravati Girl Child Day 2022

# Shri Shivaji Education Society's Amravati Dr. PANJABRAO alias BHAUSAHEB DESHMUKH MEMORIAL MEDICAL COLLEGE, AMRAVATI

Shivaji Nagar, Amaravati-444603

PDMMC/OBG/ 28 /2022

DATE: 02/07/2022

## Department OF Obstetrics & Gynaecology

To, IQAC Coordinator Dr. PDMMC, Amrayati

### Report on activity related to Girl Child Day

On 1<sup>st</sup> July 2022 on the occasion of FOGSI Girl Child Day, parents of girl child were honored.

Dr. Sayali Jahagirdar gave lecture on awareness about the rights of girls. Around 15 parents were present.