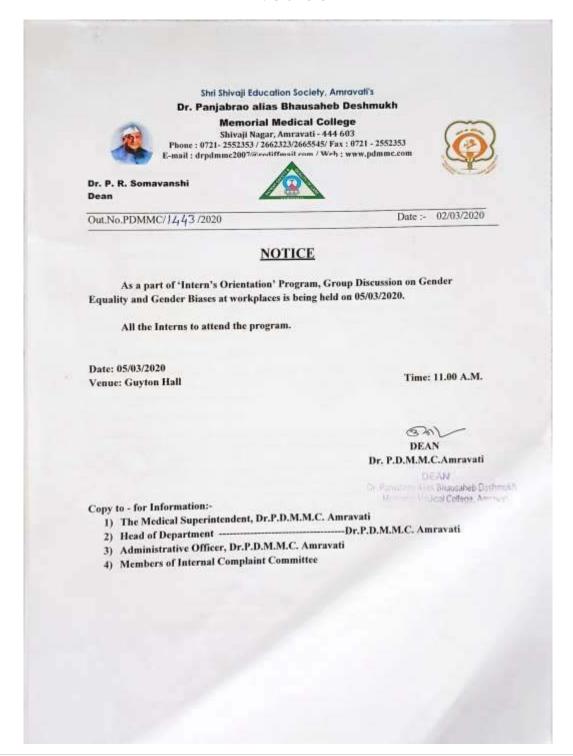

Certificate No. PEH-2021-1399

Department OF Obstetrics & Gynaecology

To, IQAC Coordinator Dr. PDMMC, Amravati

## Report on activity related to Criteria VII, matric 7.1.10

1] On 1st August 2022 Breastfeeding Week activity was conducted by OBGY and Paeditrics Department in Padiatricsa ward of Dr PDMMC. Dr. P.S. Junghare delivered a speech on importance of breastfeeding.

Attendance was good 25 patients, Nursing staff and attendents took the benefit.

2] On 3<sup>rd</sup> August 2022 Breastfeeding Week activity was conducted at Anjangaon Surji on importance of breastfeeding and 80 beneficiaries took the benefit. Dr. Sayali Jahagirdar , Dr. Monika Hantodkar , Dr. Deepali Kitukale attended the programme.

Attendance was good; 80 people attended. They also took the pledge to encourage exclusive breast feeding

Prof & Heald Dept. of Gynecology Dr. P.D. M. M. College, Amravati Girl Child Day 2022

# Shri Shivaji Education Society's Amravati Dr. PANJABRAO alias BHAUSAHEB DESHMUKH MEMORIAL MEDICAL COLLEGE, AMRAVATI

Shivaji Nagar, Amaravati-444603

PDMMC/OBG/ 28 /2022

DATE: 02/07/2022

## Department OF Obstetrics & Gynaecology

To, IQAC Coordinator Dr. PDMMC, Amrayati

### Report on activity related to Girl Child Day

On 1<sup>st</sup> July 2022 on the occasion of FOGSI Girl Child Day, parents of girl child were honored.

Dr. Sayali Jahagirdar gave lecture on awareness about the rights of girls. Around 15 parents were present.