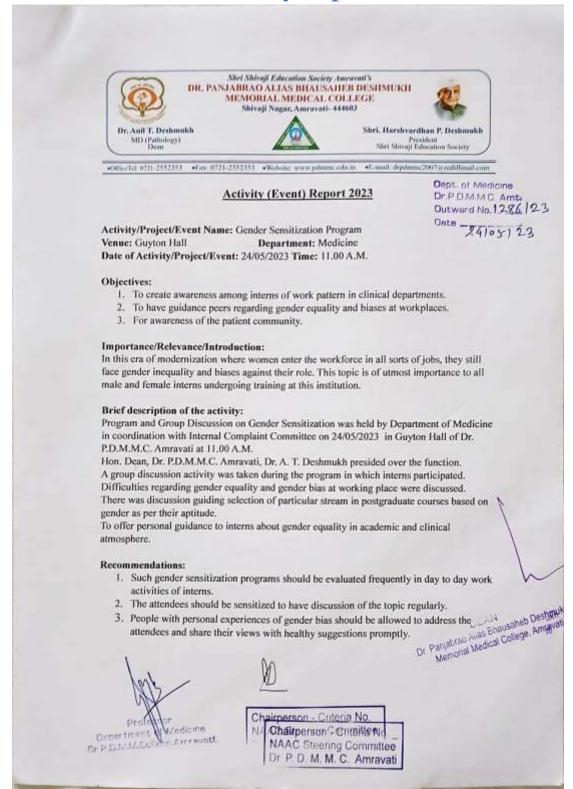

## Gender equity sensitization program 2023 activity report

# Gender equity sensitization program 2023 Activity report

## Dr. Panjabrao alias Bhausaheb Deshmukh Memorial Medical College, Amravati DEPARTMENT OF MEDICINE

Program Name: Gender Sensitization Program

Venue: Guyton Hall, near Dept. of Physiology, Dr. PDMMC, Amravati.

Date :-8 /02/2023, Time :- 4.00 pm