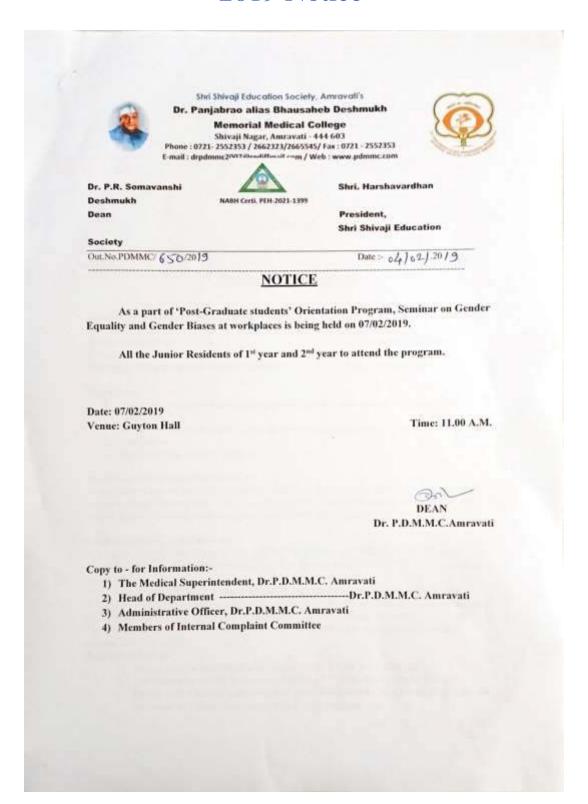

114 | Akash Dhaka                | Adhaka             |
| 115 | Badri Vishal Singh         | (No                |
| 116 | Shubham Bawane             | State              |
| 117 | Shubham Jadhao             | Johnbham           |
| 118 | Pranjal Shukla             | Sound on a         |
| 119 | Pushkraj Bramhe            |                    |
| 120 | Uday Pratap Yadao          | 'yadao             |
| 121 | Shreya Watts               | Wahn eye           |
| 122 | Rishabh Sahu               | (5)                |

Gender equity sensitization program 2019

# Gender equity sensitization program 2019 Notice



# Gender equity sensitization program 2019 Activity Report



Post graduate gender equity sensitization program 2019

# Post graduate gender equity sensitization program 2019 Notice



# Post graduate gender equity sensitization program 2019 Activity Report



Shri Shivaji Education Society, Amravati's

## Dr. Panjabrao alias Bhausaheb Deshmukh

**Memorial Medical College** 

Shivaji Nagar, Amravati - 444 603 Phone : 0721-2552353 / 2662323/2665545/ Fax : 0721 - 2552353 E-mail : drpdmmc2007@codiffmail com / Web : www.pdmmc.com



Dr. P.R. Somavanshi

Deshmukh Dean NABH Corti. PEH-2021-1399

Shri. Harshavardhan

President,

Shri Shivaji Education

Society

Out, No.PDMMC/72 8/20

Date: 11/02/2019

Activity (Event) Report 2019

Activity/Project/Event Name: Gender Sensitization Program

Venue: Guyton Hall Department: Medicine

Date of Activity/Project/Event: 07/02/2019 Time: 11.00 A.M.

Objectives:

- To create awareness among post-graduate students undergoing training at t