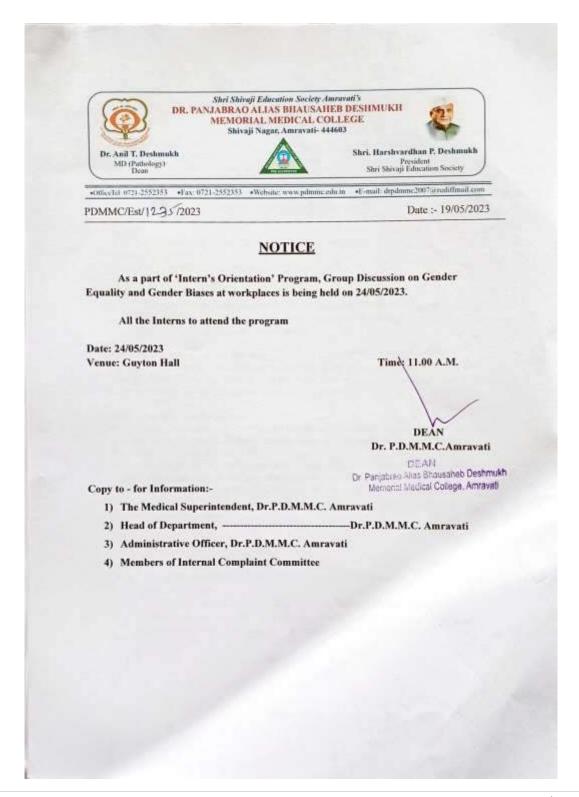

## Intern gender equity sensitization program 2023 Notice

## Dr. Panjabrao alias Bhausaheb Deshmukh Memorial Medical College, Amravati DEPARTMENT OF MEDICINE

Program Name: Gender Sensitization Program

Venue: Guyton Hall, near Dept. of Physiology, Dr. PDMMC, Amravati.

Date :- 24/05/2023, Time :- 11.00 am