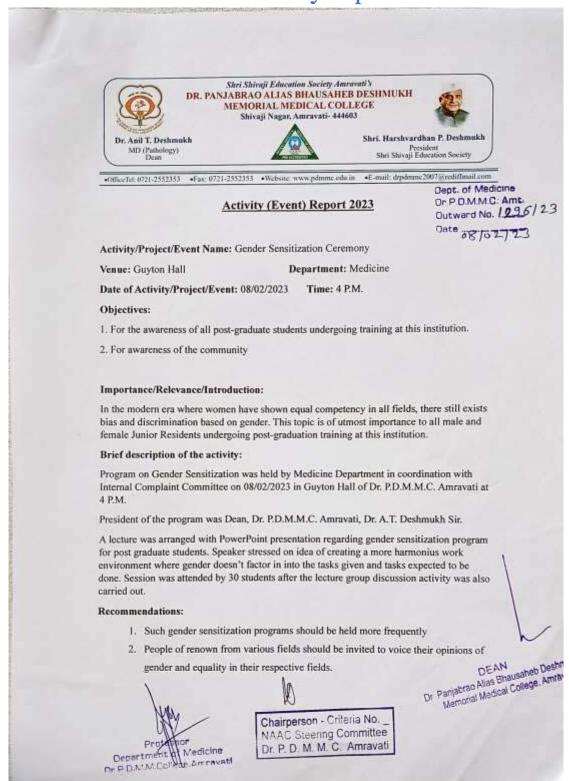

## Post graduate gender equity sensitization program 2023 activity report

## Dr. Panjabrao alias Bhausaheb Deshmukh Memorial Medical College, Amravati DEPARTMENT OF MEDICINE

Program Name: Gender Sensitization Program

Venue: Guyton Hall, near Dept. of Physiology, Dr. PDMMC, Amravati.

Date :-8 /02/2023, Time :- 4.00 pm