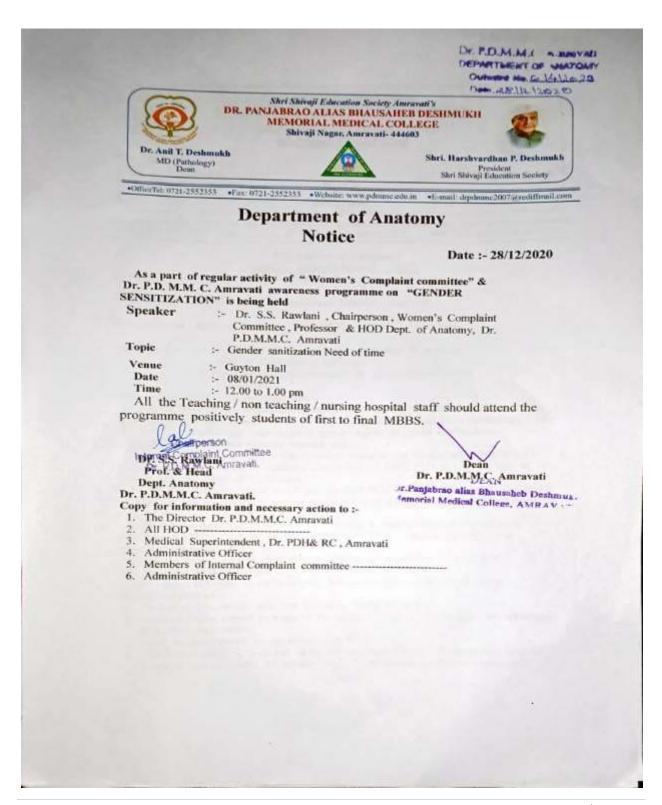

Shivaji Education Society's Amravati Dr. PANJABRAO alias BHAUSAHEB DESHMUKH MEMORIAL MEDICAL COLLEGE, AMRAVATI



Shivaji Nagar, Amaravati-444603

PDMMC/OBG/ 28 /2022



DATE: 02/07/2022

## Department OF Obstetrics & Gynaecology

To, IQAC Coordinator Dr. PDMMC, Amrayati

### Report on activity related to Girl Child Day

On 1<sup>st</sup> July 2022 on the occasion of FOGSI Girl Child Day, parents of girl child were honored.

Dr. Sayali Jahagirdar gave lecture on awareness about the rights of girls. Around 15 parents were present.

Prof & Head Dept. of Gynecology Dr. P.D. M. M. College, Amravati

| Gender equity sensitization program 2021 |  |
|------------------------------------------|--|
|                                          |  |

## Gender equity sensitization program 2021 Notice



## Gender equity sensitization program 2021 Activity report



# Gender equity sensitization program 2021 Activity Report





# Post graduate gender equity sensitization program 2021 Notice



# Post graduate gender equity sensitization program 2021 Activity Report



# Dr. Panjabrao alias Bhausaheb Deshmukh Memorial Medical College, Amravati DEPARTMENT OF MEDICINE

Program Name: Gender Sensitization Program Venue: Guyton Hall, Dr. PDMMC, Amravati.

Date :- 08/01/2021, Time :- 1.00 pm

### PG Students Attendance Sheet

| S. N. | Name of Students         | Subject           | Signature         |
|-------|--------------------------|-------------------|-------------------|
| 01    | WADADARE PRAJAKTA B.     | OBGY              | P.B. watadove     |
| 02    | MAHALE VINAY VIJAY       |