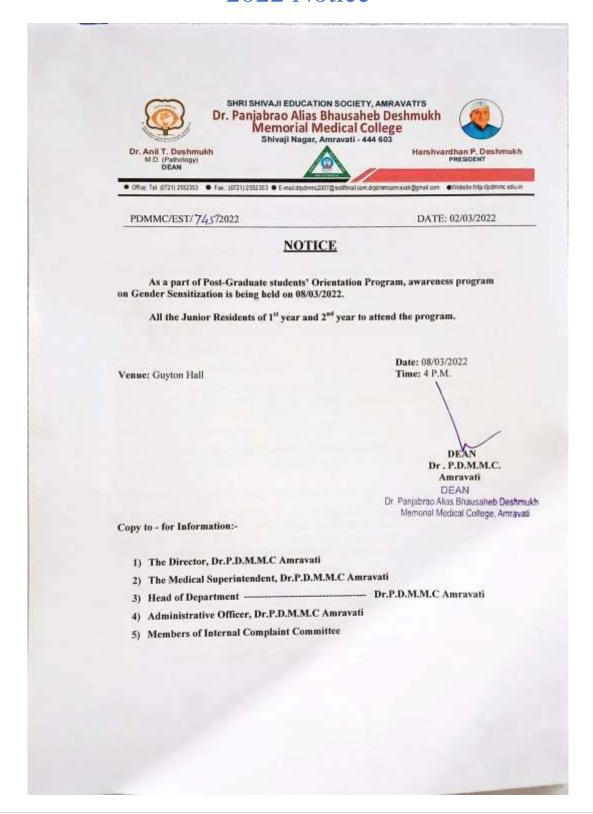

ised more frequently.
- 2. State and national level celebrity speakers should be invited for such programs.
- 3. The female students studying in the different educational institutes should be made aware of such programs of Gender equity & prevention of Sexual Harassment
- 4. Such programs should be funded by state government.
- 5. Such programs should be a part of annual social gatherings and should be organised by students association.

Project Co- ordinator (Name ) :- Dr. Geetanjali U. Yadgire

Designation Assistant Professor

Signature of project Co- Ordinator

Dr. S.S. Rawlani Enclosed by : HOD/ IC

Chairperson Internal Complaint Committee Dr. P.D.M.M.C. Amravati.

Post graduate gender equity sensitization program 2022

## Post graduate gender equity sensitization program 2022 Notice



## Post graduate gender equity sensitization program 2022 Activity Report



### Dr. Panjabrao alias Bhausaheb Deshmukh Memorial Medical College, Amravati DEPARTMENT OF MEDICINE

Program Name: Gender Sensitization Program Venue: Guyton Hall, Dr. PDMMC, Amravati.

Date :- 08/03/2022, Time :- 4.00 pm

#### PG Students Attendance Sheet

| S. N. | Name of PG Students             | Subject             | Signature                    |
|-------|---------------------------------|---------------------|------------------------------|
| 01    | Dr. Vidhate Pooja Subhashrao    | OBGY                | gooja_                       |
| 02    | Dr. Sonwane Kishor Navnathrao   |                     | - Bisher                     |
| 03    | Dr. Bubna Amogh Sanjaykumar     | ORTHOPEDIC          | Dubna