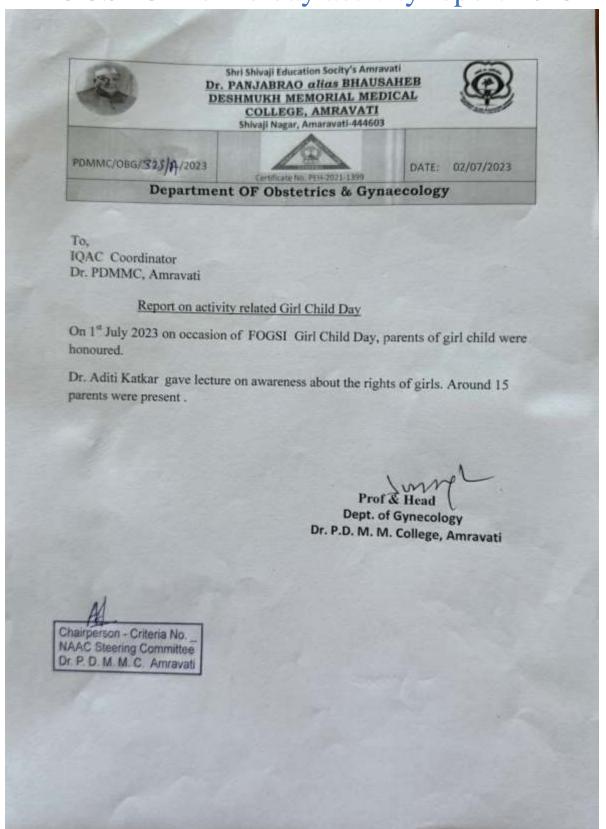

### International Girl child day activity report 2023

## Shri Shivaji Education Society Amravati 's DR. PANJABRAO ALIAS BHAUSAHEB DESHMUKH MEMORIAL MEDICAL COLLEGE Shivaji Nagar, Amravati- 444603

Dr. Anil T. Deshmukh MD (Pathology) Dean

Shri, Harshvardhan P. Deshmukh President Shri Shivaji Education Society

#### Department of Obstetrics & Gynaecology