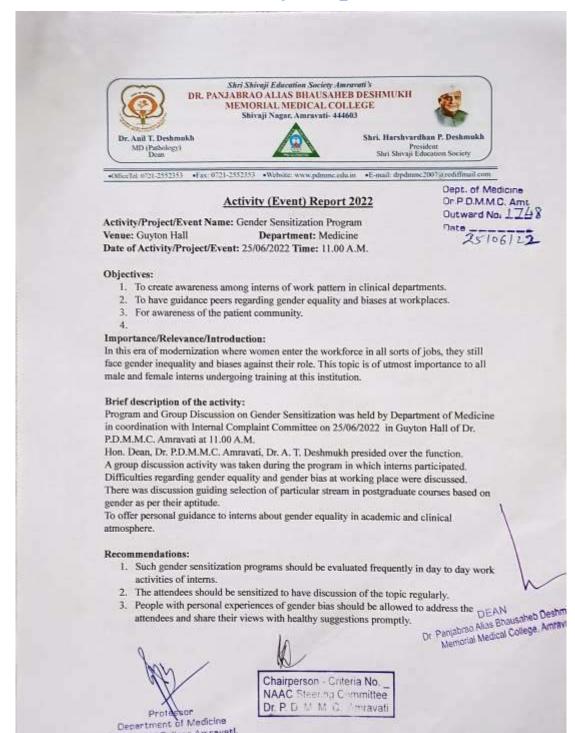

## Gender equity sensitization program 2023 activity report

# Gender equity sensitization program 2023 Activity report

#### Recommendations: -

- Such gender sensitization programs should be organised half yearly. Two programs per every new batch.
- 2. State and national level celebrity speakers should be invited for such programs.
- Funding for such programs should be given by MUHS or NMC or NAAC or UGC or DMER i.e. (SRA... statutory regulatory authority.)
- 4. Such programs should be funded by state government.
- Such programs should be a part of annual social gatherings and be organised by students association.