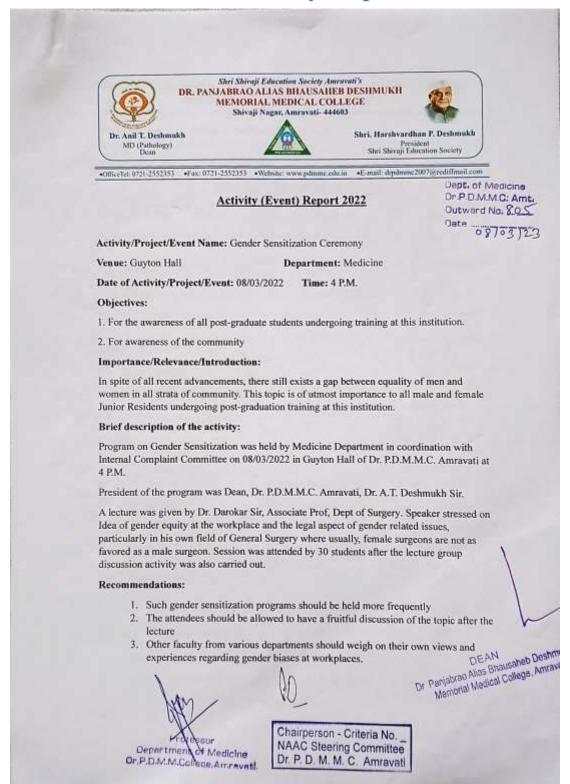

## Post graduate gender equity sensitization program 2023 activity report

## Dr. Panjabrao alias Bhausaheb Deshmukh Memorial Medical College, Amravati DEPARTMENT OF MEDICINE

Program Name: Gender Sensitization Program

Venue: Guyton Hall, near Dept. of Physiology, Dr. PDMMC, Amravati.

Date :-8 /02/2023, Time :- 4.00 pm