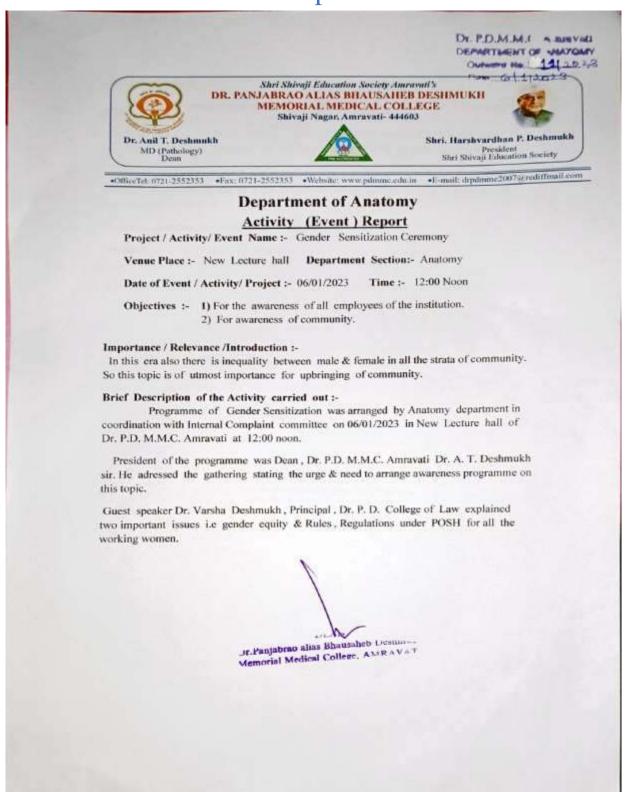

## Gender equity sensitization program 2023 activity report

# Gender equity sensitization program 2023 Activity report

Jr. Panjabrao alias Bhausaheb Deshinua. famorial Medicel College, 45:0-10-10

Project Co- ordinator (Name ) :- Dr. Geetanjali U. Yadgire

Designation :- Assistant Professor

Signature of project Co- Ordinator

Dr. Deepali G. Vidhale Enclosed by : HOD/ IC

Cheirperson Internal Complaint Committee Dr. P.D.M.M.C. Ammivati.